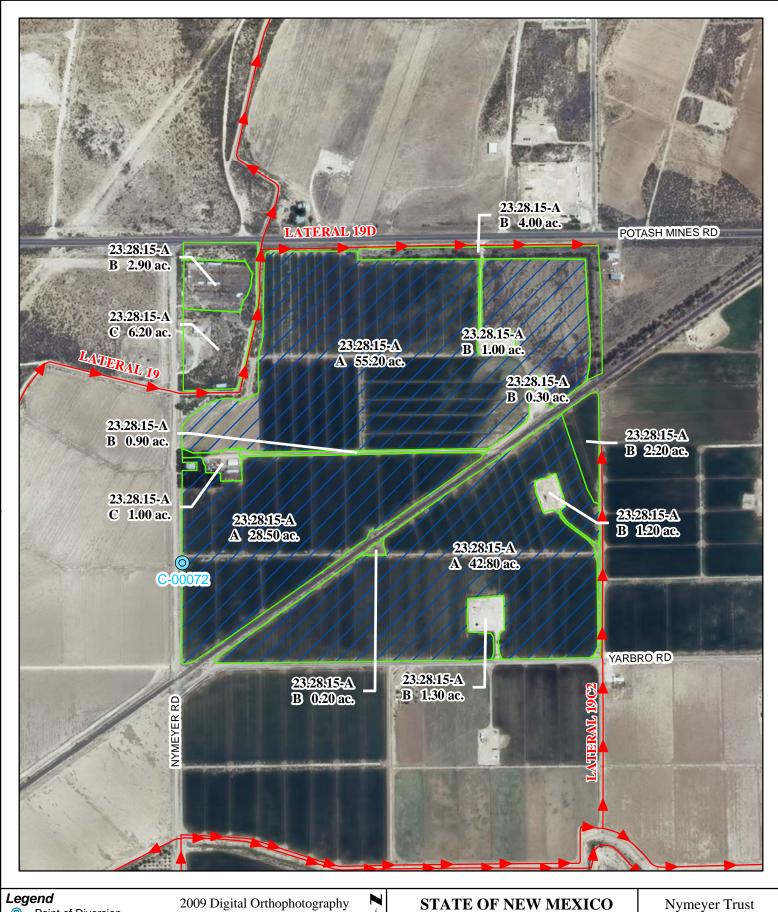

# f. Location and Amount of Irrigated Acreage:

Section 15, Township 23S, Range 28E, N.M.P.M.

Pt. NW<sup>1</sup>/<sub>4</sub> 126.50 acres

Total: 126.50 acres (Supplemental)

As shown on the attached revised Hydrographic Survey Map for Subfile No. 23.28.15-A, and the CID Section Hydrographic Survey Map Sheet No. 14 (1999-2011), included in Part F of this Appendix, representing the Court record as of the date of the filing of this Decree.

## f. Location and Amount of Irrigated Acreage:

Section 15, Township 23S, Range 28E, N.M.P.M.

Pt. NW<sup>1</sup>/<sub>4</sub> 14.00 acres

Total: 14.00 acres

As shown on the attached revised Hydrographic Survey Map for Subfile No. 23.28.15-A, and the CID Section Hydrographic Survey Map Sheet No. 14 (1999-2011), included in Part F of this Appendix, representing the Court record as of the date of the filing of this Decree.

#### f. Location and Amount of Irrigated Acreage:

Section 15, Township 23S, Range 28E, N.M.P.M.

Pt. NW1/4 7.20 acres

Total: 7.20 acres

As shown on the attached revised Hydrographic Survey Map for Subfile No. 23.28.15-A, and the CID Section Hydrographic Survey Map Sheet No. 14 (1999-2011), included in Part F of this Appendix, representing the Court record as of the date of the filing of this Decree.

#### **Tract Boundaries**

Surface Water Only

Supplemental Groundwater

Reservoir / Pond No Right

Grid Interval = 1000 Scale 1 " = 600;

Office of the State Engineer John R. D'Antonio, Jr., P.E., State Engineer

# **Pecos River Stream System Carlsbad Irrigation District**

Hydrographic Survey Township 23

Subfile 23.28.15-A 4/28/2011

D.D.